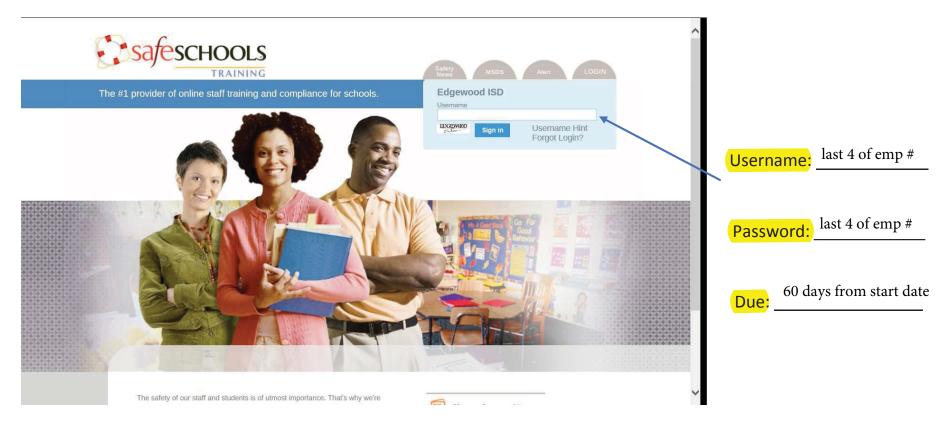

## **Access Your Safe Schools Site**

- 1. From any computer with an Internet connection, using your web browser, go to <u>www.eisd.net</u>, click on **Directory** on the tool bar, click on **Workman's Compensation**, click on **Safeschools** tab on the left side of screen OR <u>http://eisd.tx.safeschools.com</u>
- 2. Enter your **username** below in the "username" field (located in the top, right hand corner of the screen). Your username is the **last four numbers** of your **employee ID** number.
- 3. Enter your **password** in the "password" field. Your intial password will be the **last four numbers** of your **employee ID** number.